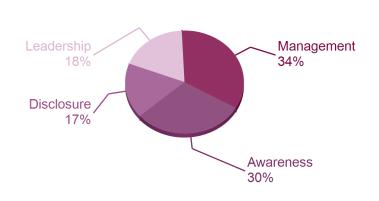

#### **ACTIVITY GROUP PERFORMANCE**

#### **Powered machinery**

Your company is amongst 34% of companies that reached Management level in your Activity Group.

A sample of A-list companies from your Activity Group: **Azbil Corporation** Brembo SpA Fuji Electric Co., Ltd. **GEA Group AG** Hitachi, Ltd.