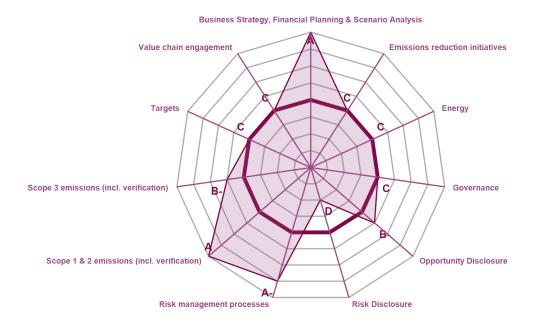

#### **CATEGORY SCORES**

If a company scored C or below, they will not have been scored for Management or Leadership points (the dark purple line represents this).

Please download the **CDP Scoring Introduction** for more information.

#### CATEGORY SCORES BENCHMARKING

Each category score in the bar chart represents the progression within each scoring level. Some categories have not been included for category score breakdown as either not enough questions feed into these categories to give a representative score or they are not scored at both Management and Leadership levels.

Scoring categories are groupings of questions by topic. They are sub-groups of the 2022 questionnaire modules and are consistent across all sectors. Weighting applied to each category varies across sectors to highlight the areas most important to environmental stewardship in specific sectors.