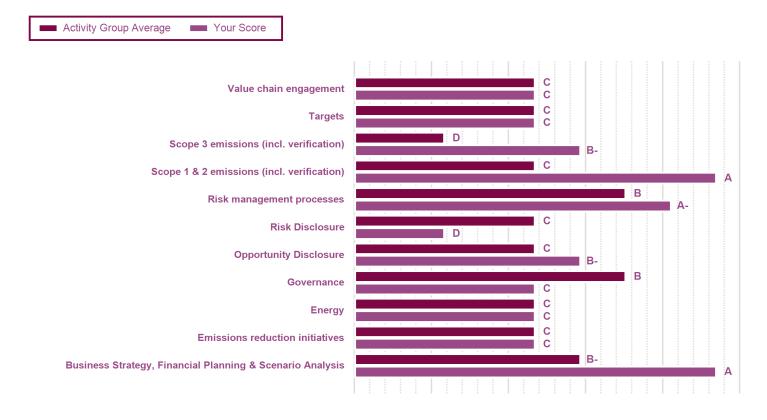

#### **CATEGORY SCORES**

If a company scored C or below, they will not have been scored for Management or Leadership points (the dark purple line represents this).

Please download the **CDP Scoring Introduction** for more information.

#### CATEGORY SCORES BENCHMARKING

Each category score in the bar chart represents the progression within each scoring level. Some categories have not been included for category score breakdown as either not enough questions feed into these categories to give a representative score or they are not scored at both Management and Leadership levels.

Scoring categories are groupings of questions by topic. They are sub-groups of the 2022 questionnaire modules and are consistent across all sectors. Weighting applied to each category varies across sectors to highlight the areas most important to environmental stewardship in specific sectors.