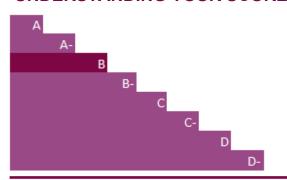

#### UNDERSTANDING YOUR SCORE REPORT

Howmet Aerospace Inc. received a B which is in the Management band. This is higher than the North America regional average of C, and higher than the Powered machinery sector average of C.

Leadership (A/A-): Implementing current best practices Management (B/B-): Taking coordinated action on climate issues Awareness (C/C-): Knowledge of impacts on, and of, climate

Disclosure (D/D-): Transparent about climate issues