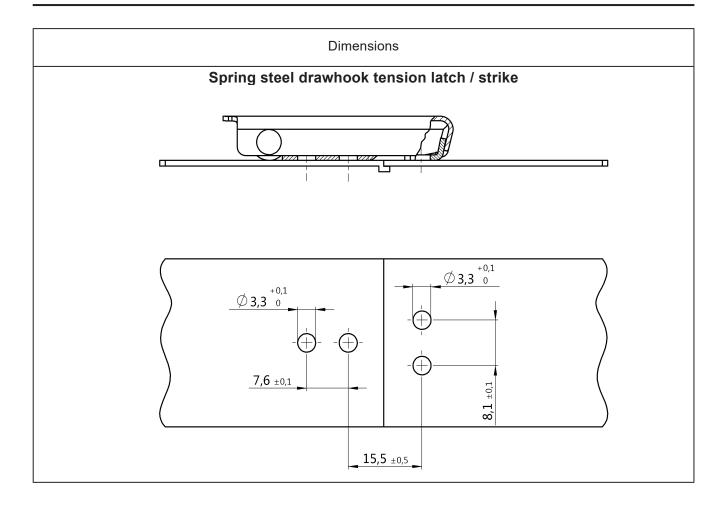

## **Strike**

| Style | Dimensions                                                | Materials / Finish | Part No.     |
|-------|-----------------------------------------------------------|--------------------|--------------|
| 00    | 13,5 *0,5<br>8,1 ±0,1<br>8,1 ±0,1<br>8,8 ±0,3<br>max. 4,6 | Stainless steel    | V95H07-1-1BP |